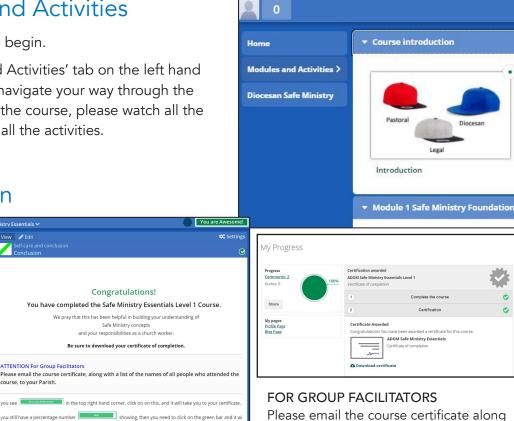

## 3. Modules and Activities

Now you are ready to begin.

Use the 'Modules and Activities' tab on the left hand side of the screen to navigate your way through the course. To complete the course, please watch all the videos and complete all the activities.

ATTENTION For Group Facilitators

f you still have a percentage number 💻

how you where you have missed something.

course, to your Parish.

Please email the course certificate along with a list of the names of all people who attended the course to your Parish.