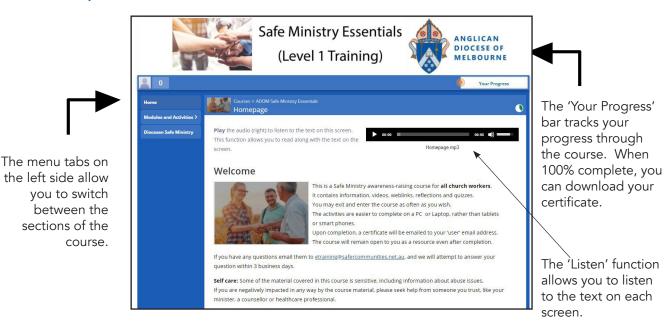

# Inside the course 1.Homepage

## 2. Automatic saving & tracking of progress

You are able to exit the course, and re-enter as many times as you like, using your email address and password. When you exit, your progress will be saved, so that you can pick up where you left off.